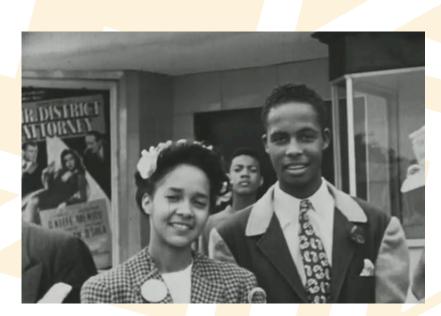

## **READ & ANSWER!**

FROM 1889 TO 1907, THERE WAS A LAND RUSH IN THE STATE OF OKLAHOMA. A LAND RUSH WAS WHEN THE GOVERNMENT GAVE LAND TO THOSE THAT ARRIVED FIRST. MANY AFRICAN-AMERICANS, SOME WITH NATIVE AMERICAN ANCESTORS, MADE THEIR WAY TO OKLAHOMA HOPING TO BUILD A COMMUNITY OF THEIR OWN. THIS AREA IN TULSA, OKLAHOMA WAS CALLED **GREENWOOD** BY 1906. IN 1921, IT WAS HOME TO 10,000 AFRICAN-AMERICAN PEOPLE. GREENWOOD TULSA WAS ALSO KNOWI

PEOPLE. GREENWOOD TULSA WAS ALSO KNOWN AS **BLACK WALL STREET** BECAUSE IT WAS ONE OF THE MOST SUCCESSFUL MAJORITY AFRICAN-AMERICAN AREAS IN THE UNITED STATES. ON

BLACK WALL STREET, THERE WERE AFRICAN-AMERICAN LAWYERS, REAL-ESTATE AGENTS, DENTISTS, ENTREPRENEURS, AND DOCTORS THAT OFFERED THEIR SERVICES. ALMOST ALL OF ITS BUSINESSES WERE OWNED BY AFRICAN-AMERICAN PEOPLE. THE NEIGHBORHOOD WAS WORTH MILLIONS IN TODAY'S DOLLAR.