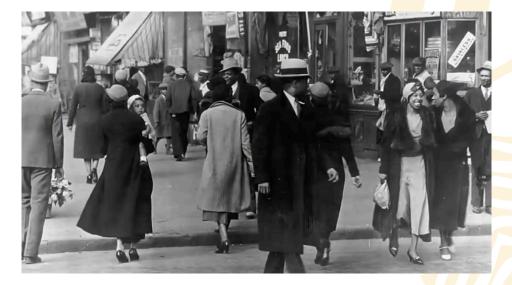

## **READ & ANSWER!**

FROM 1889 TO 1907, THERE WAS A LAND RUSH IN THE STATE OF OKLAHOMA. A LAND RUSH WAS WHEN THE GOVERNMENT GAVE LAND TO THOSE THAT ARRIVED FIRST. MANY AFRICAN-AMERICANS, SOME WITH NATIVE AMERICAN ANCESTORS, MADE THEIR WAY TO OKLAHOMA HOPING TO BUILD A COMMUNITY OF THEIR OWN. THIS AREA IN TULSA, OKLAHOMA WAS CALLED **GREENWOOD** BY 1906. IN 1921, IT WAS HOME TO 10,000 AFRICAN-AMERICAN PEOPLE. GREENWOOD TULSA WAS ALSO KNOWI

PEOPLE. GREENWOOD TULSA WAS ALSO KNOWN AS **BLACK WALL STREET** BECAUSE IT WAS ONE OF THE MOST SUCCESSFUL MAJORITY AFRICAN-AMERICAN AREAS IN THE UNITED STATES. ON

BLACK WALL STREET, THERE WERE AFRICAN-AMERICAN LAWYERS, REAL-ESTATE AGENTS, DENTISTS, ENTREPRENEURS, AND DOCTORS THAT OFFERED THEIR SERVICES. ALMOST ALL OF ITS BUSINESSES WERE OWNED BY AFRICAN-AMERICAN PEOPLE. THE NEIGHBORHOOD WAS WORTH MILLIONS IN TODAY'S DOLLAR.