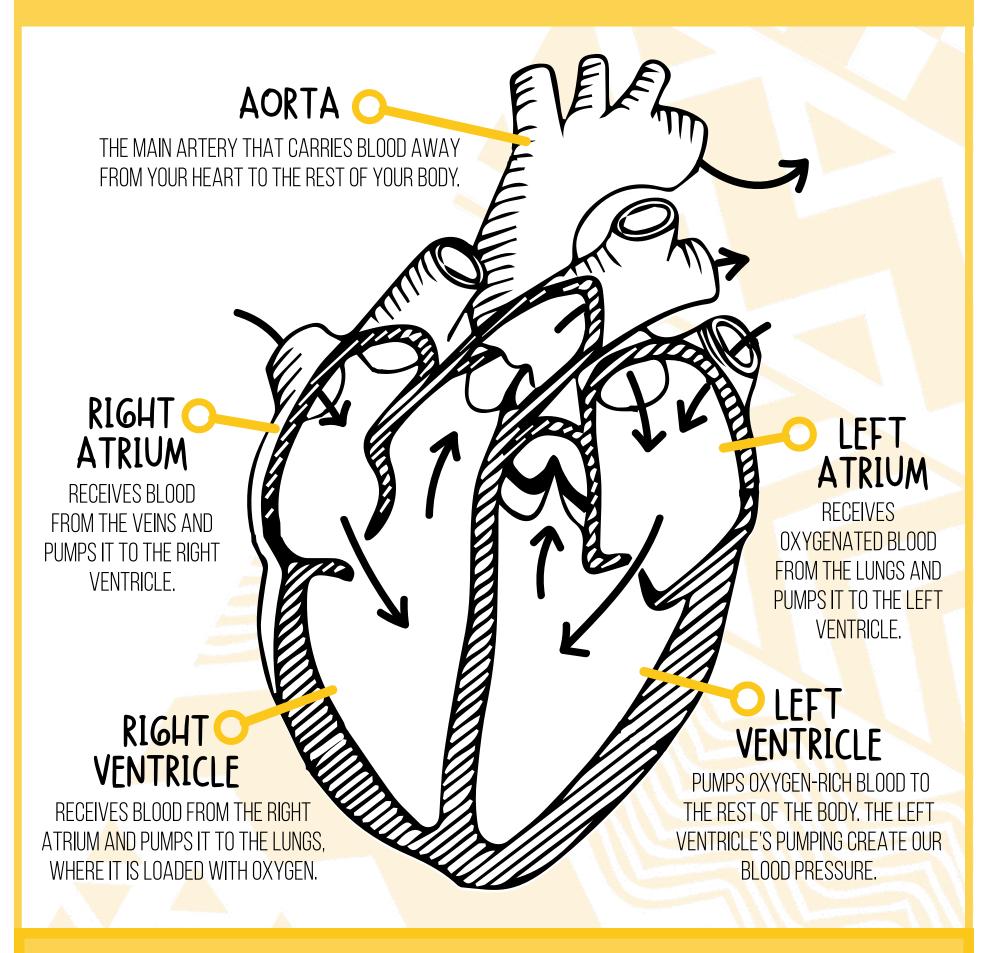

### **BLOOD TYPES**

THERE ARE SPECIAL TRAITS ON YOUR RED BLOOD CELLS THAT MAKE UP YOUR BLOOD TYPE. THESE TRAITS ARE CALLED ANTIGENS. THERE ARE TWO TYPES OF ANTIGENS THAT BLOOD CAN HAVE: A ANTIGENS AND B ANTIGENS. HAVE YOU EVER GROUPED YOUR CRAYONS BY COLOR? JUST LIKE YOU GROUP YOUR CRAYON BOX, THESE ANTIGENS ORGANIZE BLOOD INTO FOUR GROUPS: A, B, O, OR AB. YOUR BLOOD IS IDENTIFIED AS TYPE A IF IT ONLY HAS A ANTIGENS. YOU WOULD HAVE TYPE B BLOOD IF IT ONLY HAS B ANTIGENS. TYPE AB BLOOD HAS BOTH A AND B ANTIGENS AND TYPE O BLOOD HAS NEITHER A NOR B ANTIGENS. CERTAIN BLOOD TYPES CANNOT DONATE BLOOD TO OTHERS. FOR EXAMPLE, IF YOU HAVE B POSITIVE BLOOD YOU CAN GIVE BLOOD TO D NEGATIVE BLOOD YOU CAN GIVE TO ALL BLOOD TYPES!