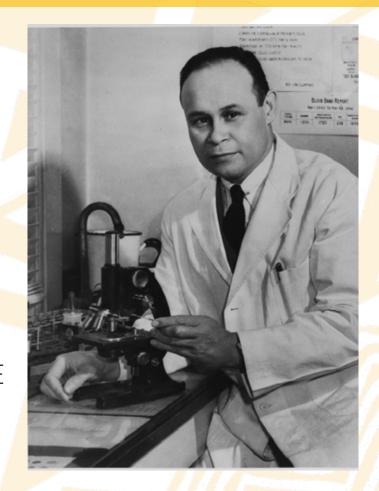

CHARLES DREW BECAME A DOCTOR AND MEDICAL RESEARCHER.

HE WAS A SURGEON THAT SPECIALIZED IN **BLOOD TRANSFUSIONS**.

HIS RESEARCH IMPROVED THE WAY BLOOD IS STORED SO THAT

IT COULD BE USED TO SAVE LIVES DURING BLOOD TRANSFUSIONS.

IN 1941, DREW WAS APPOINTED THE DIRECTOR OF THE FIRST

AMERICAN **RED CROSS** BLOOD BANK. HE CREATED MOBILE BLOOD

DONATION STATIONS, LATER CALLED "BLOODMOBILES." HIS APPOINTMENT WAS

AN HONOR, BUT DREW BECAME FRUSTRATED WITH THE U.S. ARMED FORCES POLICY TO