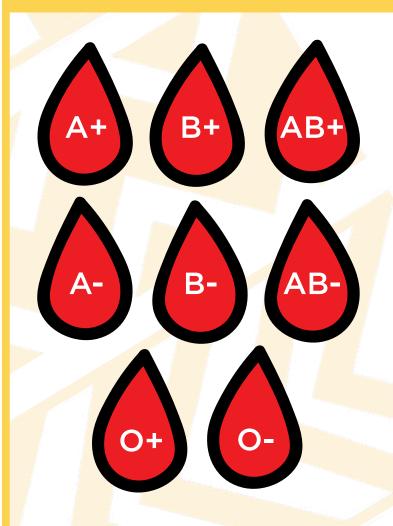

THESE PARTS MAKE UP EIGHT BLOOD TYPES. BELOW, YOU'LL FIND A TABLE WITH ALL OF THE EIGHT POSSIBLE BLOOD TYPES. READ THE PARAGRAPH ON THE NEXT PAGE AND WRITE ONE FACT YOU LEARNED ABOUT EACH BLOOD TYPE, ON THE RIGHT SIDE OF THE TABLE.

| BLOOD TYPE  | FACTS |
|-------------|-------|
| O NEGATIVE  |       |
| O POSITIVE  |       |
| A NEGATIVE  |       |
| A POSITIVE  |       |
| B NEGATIVE  |       |
| B POSITIVE  |       |
| AB NEGATIVE |       |
| AB POSITIVE |       |